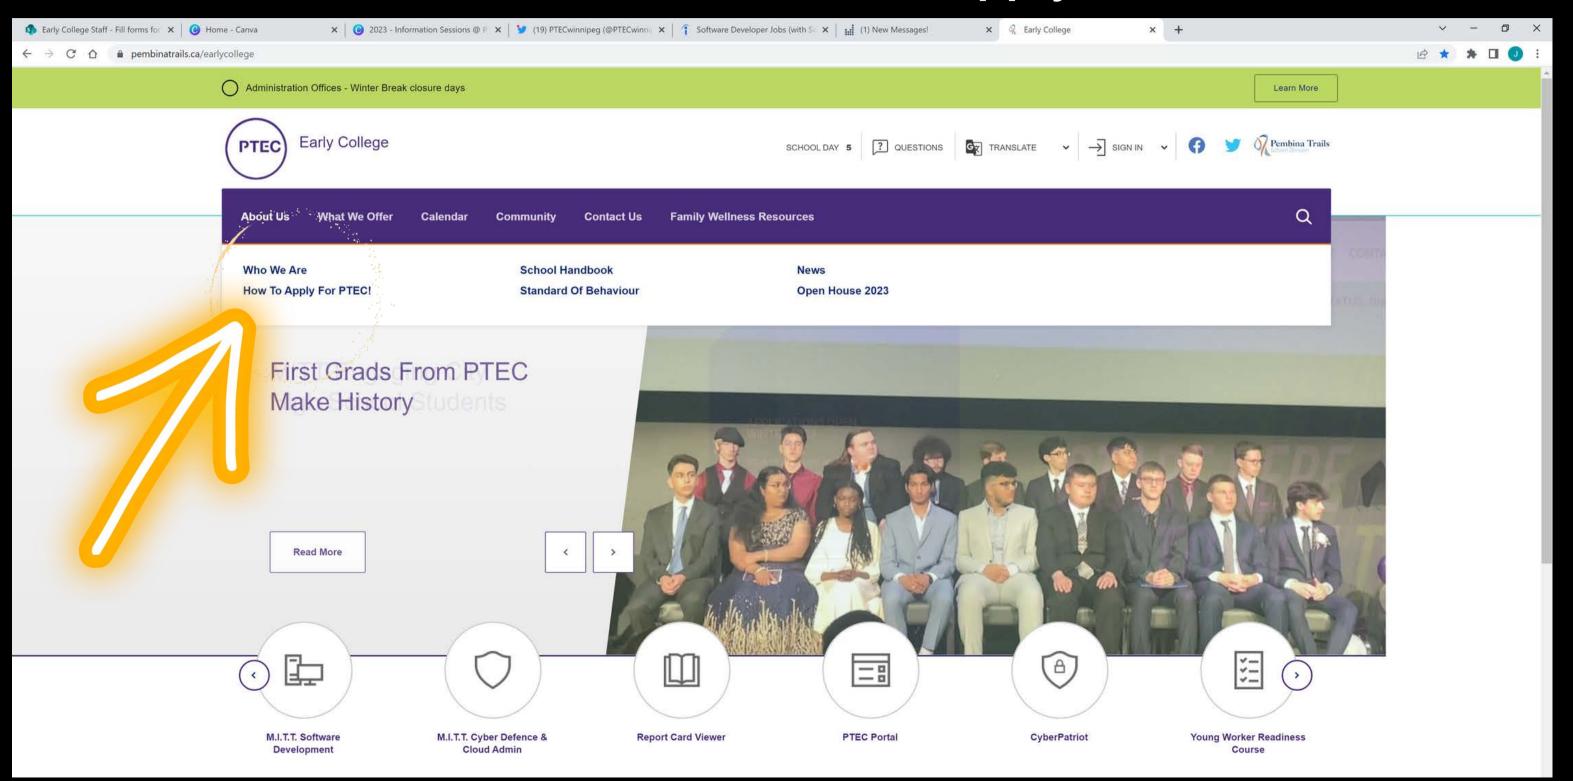

## STEP BY STEP:

Go to our website > about us > how to apply for PTEC

## STEP BY STEP:

#### How to apply > letter of intention

Home / About Us / How to Apply for PTEC!