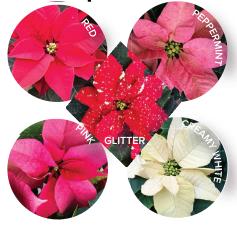

# PICK UP AT ORGANIZATION

Available in 5 dazzling colours, Shelmerdine grown poinsettias come in 6.5" pots and are f estively decorated with an elegant pot cover!

# REDEEM A VOUCHER IN STORE

Purchase a Poinsettia Voucher and choose your own from our large selection of colours and varieties. Redeem in store before December 23, 2024.

POINSETTIA DOOR SWAG