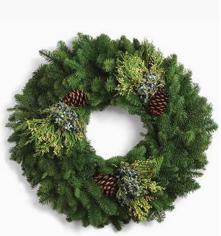

## PICK UP AT ORGANIZATION

Fragrant, fresh and finished with a bow! Complete with pine cones, this mixed greens wreath is perfect for decorating your front door or to hang anywhere outdoors. The wreath form is 14" and outer diameter of greens is approximately 23".