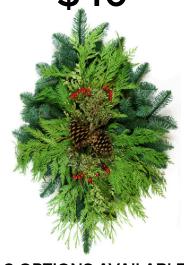

### PICK UP AT ORGANIZATION

Fragrant, fresh and finished with a bow! These door swags are 24"-30" long and contain Shelmerdine's signature blend of pine, balsam, cedar and fir. When used outdoors, they will last through the holiday season!