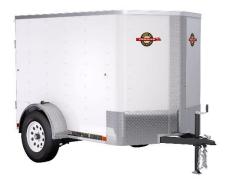

## FACILITIES & OPERATIONS DEPT. VEHICLE ACCIDENT REPORT

Please mark any spots with an "X" that were damaged in the accident:

Please circle the applicable vehicle & any spots, that were damaged occured in the accident.