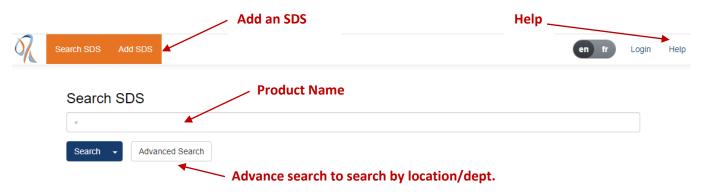

2. Using the link above or the QR code to the right, will take you to the CanadaSDS search page.

Note: No password is required.

- To search for an SDS type in the product name in the search box.
  - o Click on the search tab.
    - *Hint:* If you are not able to spell the product name, click on the 1<sup>st</sup> letter or first few letters of the product name to search for documents that begin with that letter.
  - Click on the search drop down arrow to search all of MSBA or all of Canada SDS.
- Or Click on the "Advanced Search" tab to search by school or department.
  - o Click on your school name.
  - o Click on your department name.
  - Click on the search tab at the bottom of the page to view all the SDS in the category you selected.
  - To return to the main page, click on the SDS search tab at the top of the page or the back arrow.

**Note:** Clicking on the Help tab at the top right hand side of the page will show a list of help topics for the Canada SDS website.

- 3. To view an SDS or print a label once the SDS has been found click on the product name in the search results listing. The SDS will automatically populate. To add this SDS to your inventory, click on the "add the SDS icon on the right.
- 4. To print an SDS, click on the printer icon that appears at the top right of the PDF or the pring tab at the top of the page. To print a workplace label, click on the LABEL tab at the top right of the screen.