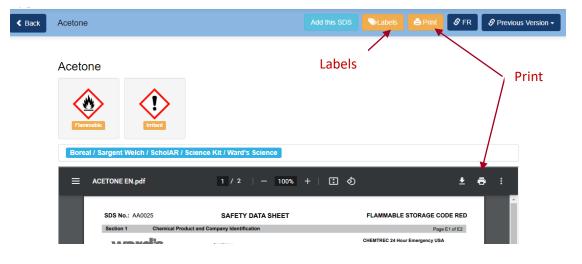

**Note:** Clicking on the Help tab at the top right hand side of the page will show a list of help topics for the Canada SDS website.

- 3. To view an SDS or print a label once the SDS has been found click on the product name in the search results listing. The SDS will automatically populate. To add this SDS to your inventory, click on the "add the SDS icon on the right.
- 4. To print an SDS, click on the printer icon that appears at the top right of the PDF or the pring tab at the top of the page. To print a workplace label, click on the LABEL tab at the top right of the screen.

- To print the label click on the lable tab. The print labels page will appear.
  - Choose the label template (Avery, etc)
  - Choose the label style (font, image size, border, QR code, etc) you would like present on your label
  - Choose the labels you want printed by clicking on the label. (Note: you can print one label or the full page).
  - Click on the print tab.