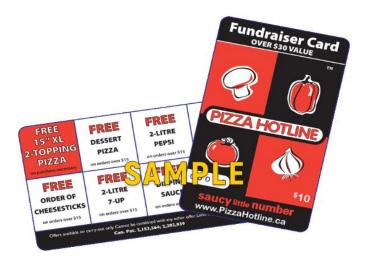

## SAHASA Fundraiser April 2023: Pizza Hotline Coupon Cards ORDER FORM

| Student Name: | Grade: | Teacher: |
|---------------|--------|----------|
|---------------|--------|----------|

## Please return this form back to school with full payments on or before MAY 17<sup>th</sup>, 2023.

|    | Customer Name    | Customer Address or Contact #   | Qty. | Total<br>Amount | Pymt Method       |           |
|----|------------------|---------------------------------|------|-----------------|-------------------|-----------|
| 1  | ie. Stella Ramos | 1000 Patricia Ave. 204-222-1010 | 10   | 100.00          |                   |           |
| 2  |                  |                                 |      |                 |                   |           |
| 3  |                  |